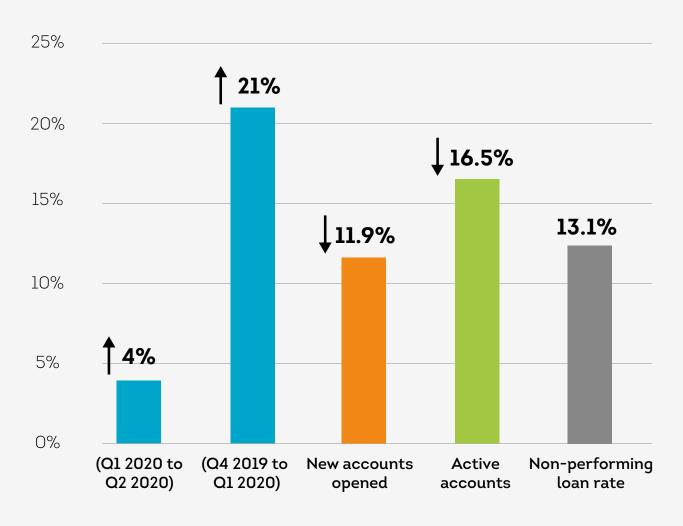

### Kenya credit market Q2 2020

For more information on how TrendedView Report can support your business growth, contact your TransUnion Account Executive, alternatively, <u>click here</u> for more information or to get in touch.