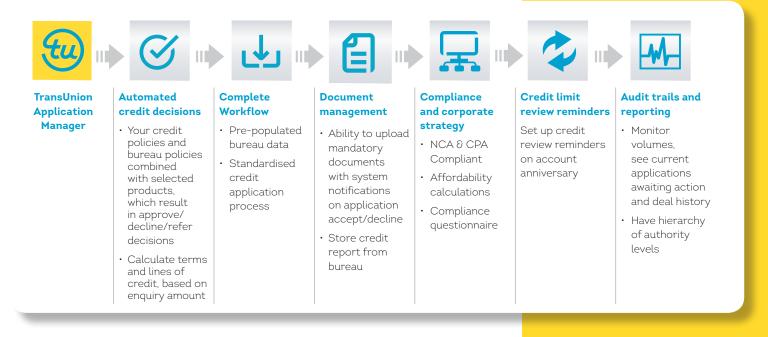

## Features: Application Manager

#### Improve reporting and governance

Application Manager is NCA and CPA-compliant, allowing for improved reporting and good credit governance. It also provides an audit trail of documents and decisions.

#### Automated decisions begin with Application Manager. It allows you to:

- Extract a credit report from the bureau based on your parameters
- Implement standard rules
- · Calculate the terms and lines of credit, based on the enquiry amount
- Make decisions based on the most up-to-date credit policies
- Generate an approve/decline/refer decision
- · Communicate electronically to the customer